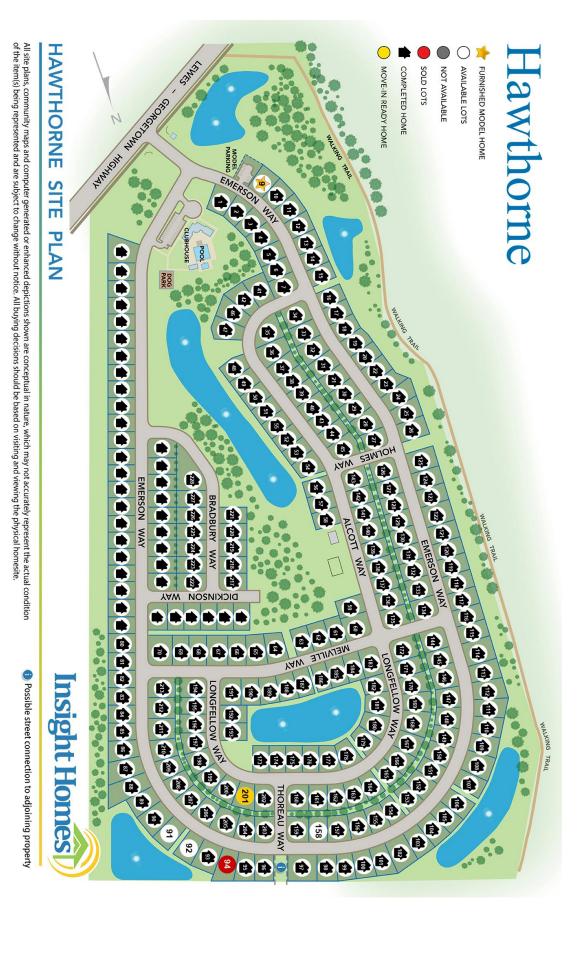

# Hawthorne

### 18055 Emerson Way, Georgetown, DE 19947

(24794 Lewes Georgetown Highway Georgetown, DE 19947)

Kramer \$649,900 3,167 - 4,277 Sq. Ft. 3 - 6 BR | 2.5 - 4 BA | 2 STORY

sales@insightde.com 302-956-9337

All site plans, community maps and computer generated or enhanced depictions shown are conceptual in nature, which may not accurately represent the actual condition of the item(s) being represented and are subject to change without notice. All buying decisions should be based on visiting and viewing the physical homesite.