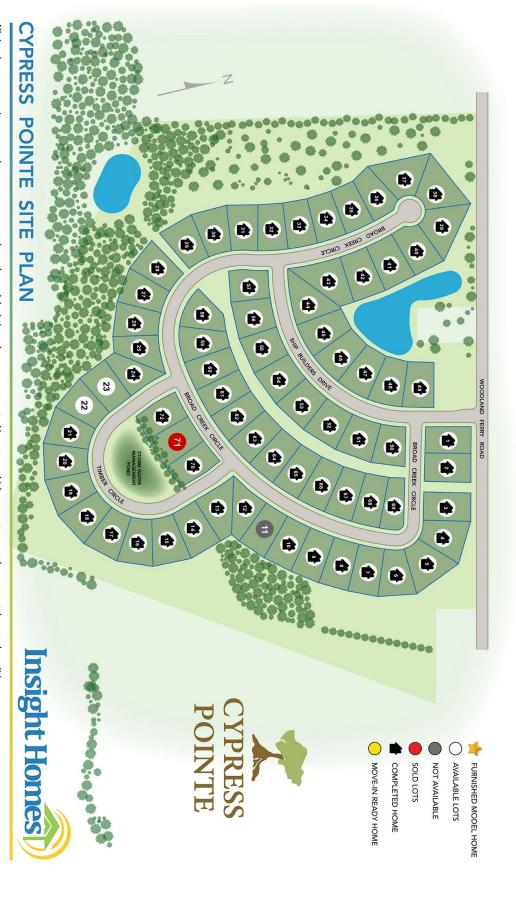

## **Cypress Pointe**

#### 7445 Ship Builders Drive, Seaford, DE 19973

We do not have a model home at Cypress Pointe, but you're welcome to visit and get to know the neighborhood! We do have a decorated model nearby at Hawthorne.

From Route 13 (heading South from Seaford): Turn right onto Camp Road (turns into Bethel Road). Turn right onto Woodland Ferry Road. The community is on your left (Ship Builder Drive).

These new homes in Seaford, DE, are located amidst tall trees and fertile farmland. Cypress Pointe offers residents the charm of a country neighborhood located conveniently close to town. Seaford is popular for its great location just minutes from Seaford, Laurel, Salisbury and more. It also offers plenty of opportunities for kayaking, fishing, bird-watching, and much more.

Cypress Pointe is the perfect place to find your new home in Seaford. Streetlights make it a great place to walk, run, or bike anytime. Choice lots back up to woods or ponds. Contact us to reserve yours today!

sales@insightde.com 302-956-9337

All site plans, community maps and computer generated or enhanced depictions shown are conceptual in nature, which may not accurately represent the actual condition of the item(s) being represented and are subject to change without notice. All buying decisions should be based on visiting and viewing the physical homesite.